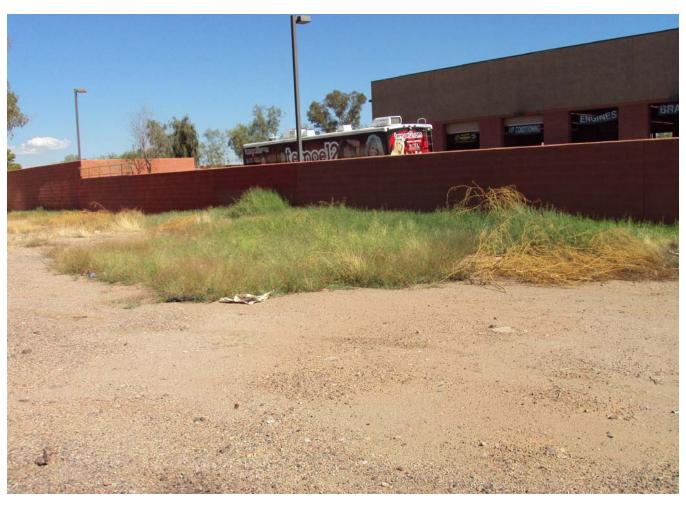

property

RECOMMENDATION: Staff – Approval of Abatement Proceedings

ADDITIONAL INFO:

Code Compliance is requesting approval to abate the Ackbar LLC Property located at 2058 East Apache Boulevard in the R-4, Multi-Family Residential General District, CSS, Commercial Shopping & Services District and TOD, Transportation Overlay District. The property is generally located on the north of Apache Boulevard a few properties to the west of River Drive. The details of this case represent several months of correspondence for compliance with the property owner. Staff requests the approval of abatement of the following nuisance items under Complaint CE100540: "Overgrown weeds and grass higher than 12 inches and debris on site."

#### 180 DAY OPEN ABATEMENT REQUEST:

This is the third complaint for over height grass, weeds and debris on this property in three years. In the past the property owner has cleared the site after receipt of complaint, however in this case the property has remained untended. Due to the history of recidivism of the property owner and five months of attempts to have the site remediated by the property owner, staff is requesting a 180-day open abatement to prevent repeated property neglect and neighborhood decline.

Planning staff (Kevin O'Melia) observed the site from the public right of way on November 21, 2010 to compare the content of the November 4, 2010 abatement notice with the current site condition. The site vegetation and incidence of debris appears to be substantially the same as the photographs taken earlier by Inspector White.

### **FINDINGS:**

06/25/2010 Inspected property and found overgrown grass & weeds, and debris, photos were taken.

06/25/2010 Notice to comply mailed to the property owner Ackbar LLC.

07/09/2010 Notice to comply returned for incorrect address and an additional notice to comply with correct address was mailed to the property owner Ackbar LLC.