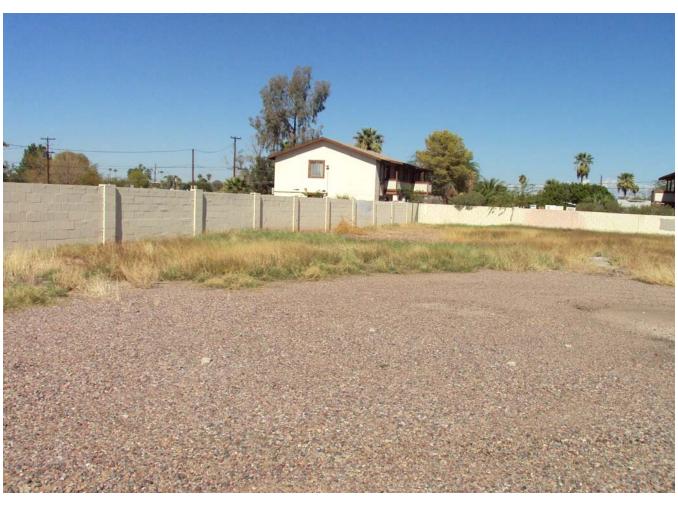

property

RECOMMENDATION: Staff – Approval of Abatement Proceedings

ADDITIONAL INFO:

Code Compliance is requesting approval to abate the Ackbar LLC Property located at 2058 East Apache Boulevard in the R-4, Multi-Family Residential General District, CSS, Commercial Shopping & Services District and TOD, Transportation Overlay District. The property is generally located on the north of Apache Boulevard a few properties to the west of River Drive. The details of this case represent several months of correspondence for compliance with the property owner. Staff requests the approval of abatement of the following nuisance items under Complaint CE100540: "Overgrown weeds and grass higher than 12 inches and debris on site."

#### 180 DAY OPEN ABATEMENT REQUEST:

This is the third complaint for over height grass, weeds and debris on this property in three years. In the past the property owner has cleared the site after receipt of complaint, however in this case the property has remained untended. Due to the history of recidivism of the property owner and five months of attempts to have the site remediated by the property owner, staff is requesting a 180-day open abatement to prevent repeated property neglect and neighborhood decline.

Planning staff (Kevin O'Melia) observed the site from the public right of way on November 21, 2010 to compare the content of the November 4, 2010 abatement notice with the current site condition. The site vegetation and incidence of debris appears to be substantially the same as the photographs taken earlier by Inspector White.

### **FINDINGS:**

06/25/2010 Inspected property and found overgrown grass & weeds, and debris, photos were taken.

06/25/2010 Notice to comply mailed to the property owner Ackbar LLC.

07/09/2010 Notice to comply returned for incorrect address and an additional notice to comply with correct address was mailed to the property owner Ackbar LLC.