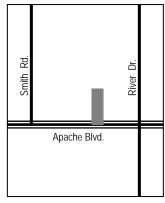

property

RECOMMENDATION: Staff – Approval of Abatement Proceedings

ADDITIONAL INFO:

Code Compliance is requesting approval to abate the Ackbar LLC Property located at 2058 East Apache Boulevard in the R-4, Multi-Family Residential General District, CSS, Commercial Shopping & Services District and TOD, Transportation Overlay District. The property is generally located on the north of Apache Boulevard a few properties to the west of River Drive. The details of this case represent several months of correspondence for compliance with the property owner. Staff requests the approval of abatement of the following nuisance items under Complaint CE100540: "Overgrown weeds and grass higher than 12 inches and debris on site."

### **HISTORY & FACTS:**

The history and facts of this case are detailed in an attached memo from the Code Compliance Inspector.

**Location Map** 

**ACKBAR LLC PROPERTY (PL100367)** 

DATE:

November 4, 2010