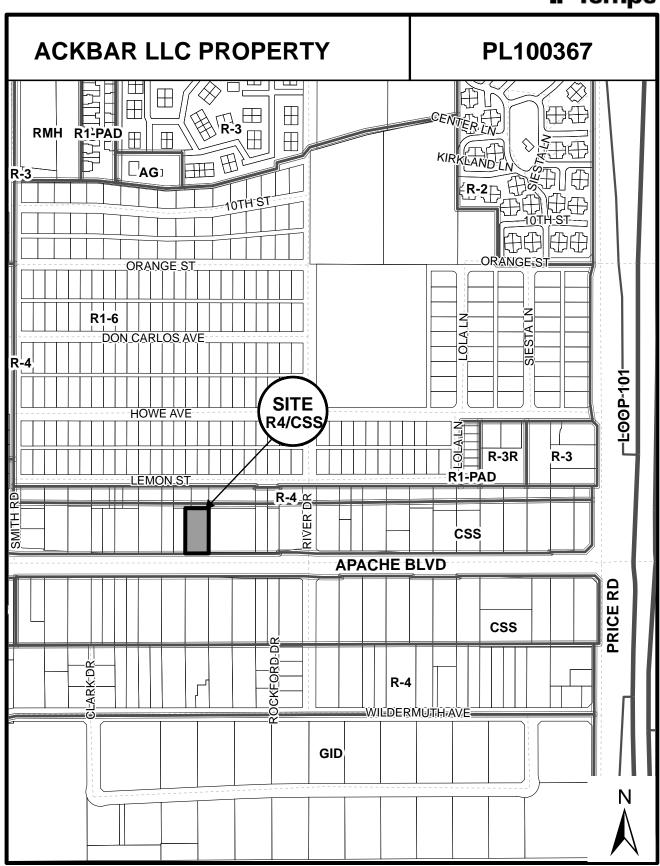

property

RECOMMENDATION: Staff – Approval of Abatement Proceedings

ADDITIONAL INFO:

Code Compliance is requesting approval to abate the Ackbar LLC Property located at 2058 East Apache Boulevard in the R-4, Multi-Family Residential General District, CSS, Commercial Shopping & Services District and TOD, Transportation Overlay District. The property is generally located on the north of Apache Boulevard a few properties to the west of River Drive. The details of this case represent several months of correspondence for compliance with the property owner. Staff requests the approval of abatement of the following nuisance items under Complaint CE100540: "Overgrown weeds and grass higher than 12 inches and debris on site."

### **HISTORY & FACTS:**

The history and facts of this case are detailed in an attached memo from the Code Compliance Inspector.

**Location Map** 

**ACKBAR LLC PROPERTY (PL100367)** 

DATE:

November 4, 2010